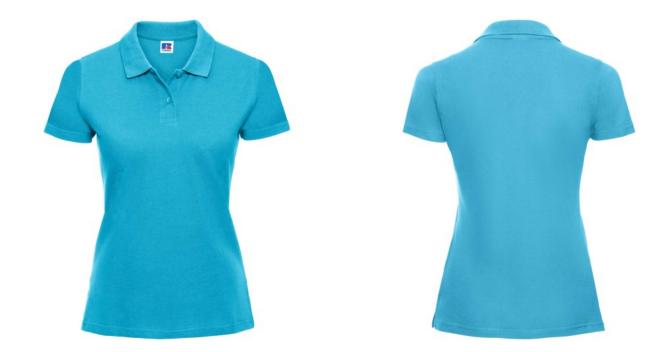

## **Basic informations**

Size: 2XL Length: 58 Width: 38 Height: 20

Printing type: Vez

Size: 2XL

Color: Turquoise blue

## **Specification**

RUSSELL women's CLASSIC POLYCOTTON POLO made from a single double yarn from which it produces fine and strong pike material. Classic stitching on the side, collar and shoulder reinforcements, double stitch along the shoulders, bottom and around the armpits, additional stitching around the ruffles, two buttons colored T-shirt, spare button cotton polo shirt turquoise 2XL